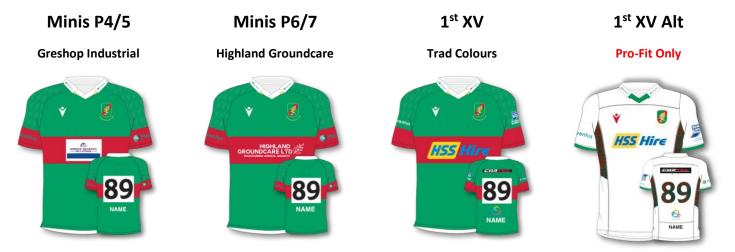

## REPLICA KIT ORDER FORM 2025/26

**REPLICA SHIRTS AVAILABLE:** 1<sup>st</sup> XV, 1<sup>st</sup> XV Alternative, Minis P4/5, Minis P6/7

SIZING: Kids Sizes available 3XS - S , Adult Sizes available M - 5 XL, scan QR Code for sizing details

COST:P4/5, P6/7, & 1st XV replicas, Sizes available 3XS - SPrice £45, Sizes available M - 5 XL - Price £551st XV Alternative (White) Replica – Pro-fit, Sizes available S - 5XL- Price £80

Minis P4/5, Mini P6/7, and 1<sup>st</sup> XV Shirts Traditional Fit Only

1<sup>st</sup> XV Alternative Shirt Pro-fit Only.

The pro-fit shirt is designed to be snug so please make sure you order the correct size as NO RETURNS WILL BE ACCEPTED. Some samples may be available to try before you place your order

**PERSONALISATION:** The shirts can be personalised with a number and name of choice on the back of the shirt, **this is included in the price.** Sponsors are shown on all shirts depending on shirt ordered.