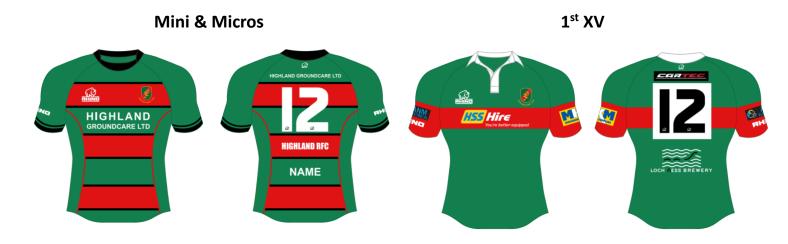

## REPLICA KIT ORDER FORM 2023/24

**REPLICA SHIRTS AVAILABLE:** 1<sup>St</sup> XV Centenary A (Collar), Mini & Micros.

**SIZING:** All replica shirts start at a chest size of 22" & rise in 2" increments to any required size.

**PERSONALISATION:** The shirts can be personalised with a number and name of choice on the back of the shirt, **this is included in the price.** Sponsors are shown on all shirts depending on shirt ordered.