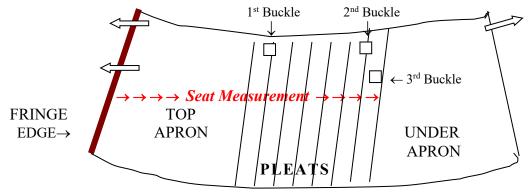

### **Measurements (Refer to Self-Measurement Guide)**

| F | <b>Height:</b> Please provide information in foot and inches e.g 6ft 1". We require your overall height to check measurements appear correct. Please give your full height from head to foot without shoes on.                               | ftins |
|---|----------------------------------------------------------------------------------------------------------------------------------------------------------------------------------------------------------------------------------------------|-------|
| С | <b>Waist:</b> Measure around the waist at navel height. Take measurement firmly, so that kilt may sit comfortably without falling down. Do not breathe in or hold stomach in.                                                                | ins   |
| D | <b>Seat:</b> Measure around the fullest part of the seat/hips, place three fingers inside the tape to avoid getting this measurement too tight.                                                                                              | ins   |
| E | Finished Kilt Length: (inc Rise – standard Rise is 2") You will need assistance with this measurement. The helper should measure from your navel to half way across your knee cap. Stand upright, looking straight ahead with feet together. | ins   |

#### **Standard Features**

| Number of Buckles & Straps | 3              |  |  |
|----------------------------|----------------|--|--|
| Number of fringes          | 3              |  |  |
| Labels                     | House of Edgar |  |  |